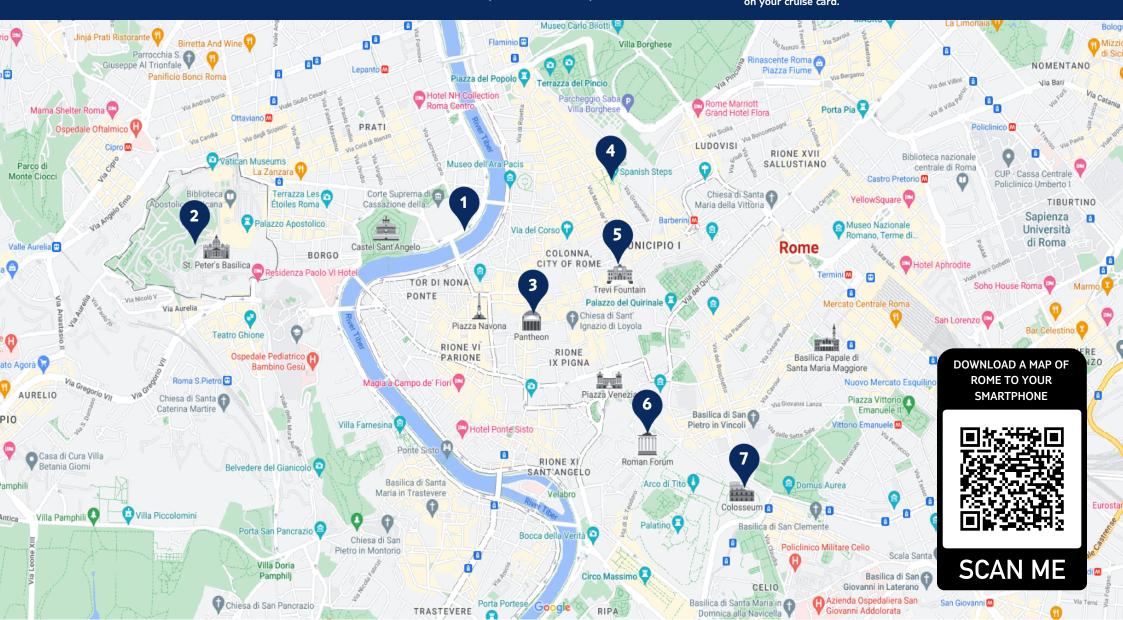

## **ROME CITY MAP**

- 1. Rome On Your Own & Taste of Rome drop-off & pick-up (Via Luigi Petroselli)
- 2. Vatican City (20 minute walk)
- 3. Pantheon (15 minute walk)

- 4. Spanish Steps (20 minute walk)
- 5. Trevi Fountain (15 minute walk)
- 6. Roman Forum (25 minute walk)
- 7. Colosseum (30 minute walk)