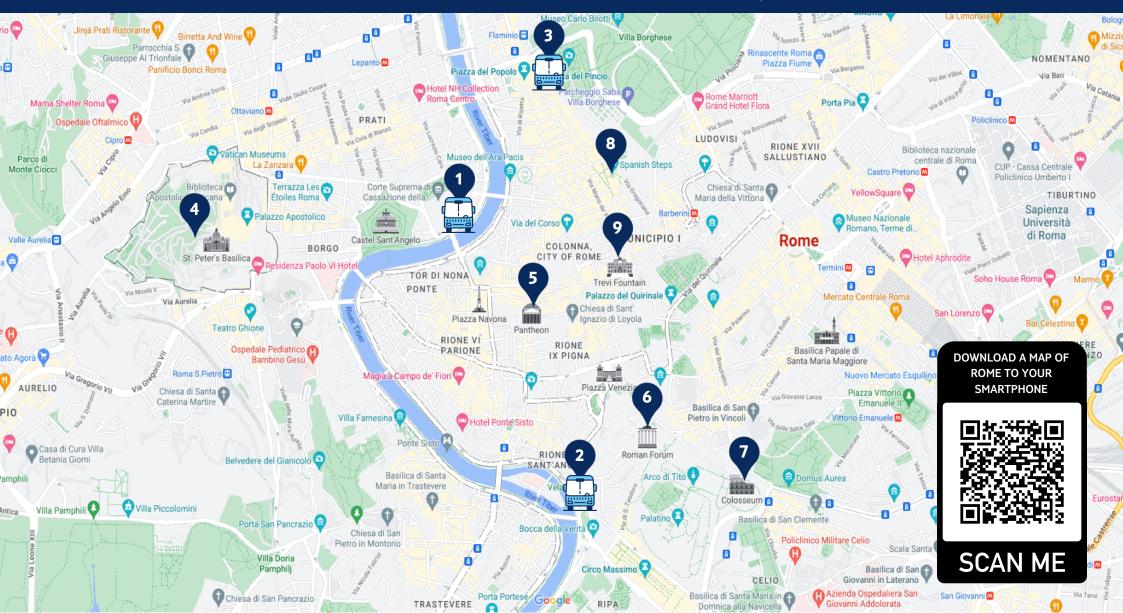

## ROME EXPLORER MAP

Drop-off for Vatican City (Via Luigi Petroselli)

Drop-off for Colosseum (Via Luigi Petroselli)

Drop-off for Spanish Steps & Trevi Fountain (Viale Washington)

- 4. Vatican City
- 5. Pantheon
- 6. Roman Forum
- 7. Colosseum
- 8. Spanish Steps
- 9. Trevi Fountain